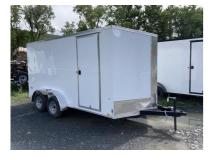

## 2023 Look Trailers LOOK STLC7X14TE2DLX Cargo / Enclosed Trailer

| Stock#: L031029                         | VIN#: 5JW0E1421PM031029                            | Year: 2023         |
|-----------------------------------------|----------------------------------------------------|--------------------|
| Manufacturer: Look Trailers             | Length: 168" or 14'0"                              | Weight: 1920       |
| GVWR: 7000                              | Payload: 5080                                      | Color: WHITE       |
| URL: https://currenpowersports.com/2023 | 3-look-trailers-look-stlc7x14te2dlx-cargo-enclosed | -trailer-swtn.html |

## Description

WHITE RAMP DOOR 6" EXTRA HEIGHT - AROX 6FT 6IN INTERIOR HEIGHT FOLD DOWN STABILIZER JACKS 4X 2500 D-RING TIE DOWNS SIDE WALL VENTS RADIAL TIRES HIGH PERFORMANCE SIDEWALL LINER UPGRADE