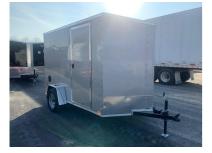

## 2021 LOOK ST DLX 6x10 3.5k Cargo / Enclosed Trailer with Electric Brakes - Ramp - STLC6X10SE2DLX

| Stock#: L021714                      | VIN#: 53BLTEA19NP021714          | Year: 2021            |
|--------------------------------------|----------------------------------|-----------------------|
| Manufacturer: Look Trailers          | Width: 72" or 6'0"               | Length: 120" or 10'0" |
| Height: 72" or 6'0"                  | Weight: 1323                     | GVWR: 3500            |
| Payload: 2177                        | Color: SILVER                    | #Axles: 1             |
| Axle Capacity: 3500.00               |                                  |                       |
| URL: https://currenpowersports.com/2 | 021-look-st-dlx-6x10-3-syVi.html |                       |

## Description

SILVER

RAMP DOOR

UPG TO 3500 LB GVWR

UPG TO ELECTRIC BRAKES

FOLD DOWN STABILIZER JACKS

SIDE WALL VENTS

4X 2500 LB D-RING TIE DOWNS