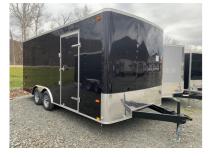

## 2021 LOOK ST 8.5X18 7K Enclosed Car Hauler - ST85X18TE2

| Stock#: L020269                                             | VIN#: 53BLTEA2XMP020269 | Year: 2021            |
|-------------------------------------------------------------|-------------------------|-----------------------|
| Manufacturer: Look Trailers                                 | Width: 102" or 8'6"     | Length: 216" or 18'0" |
| Height: 84" or 7'0"                                         | Weight: 3059            | GVWR: 7000            |
| Payload: 3941                                               | Color: BLACK            | #Axles: 2             |
| Axle Capacity: 10000.00                                     |                         |                       |
| URL: https://currenpowersports.com/2021-look-st-8-okUi.html |                         |                       |
|                                                             |                         | <u>-</u>              |

## Description

BLACK

UPG TO RADIAL TIRES

6" EXTRA HEIGHT - APROX 7 FT INTERIOR HEIGHT

UPGRADE TO TUBE SIDEWALL POSTS

4X 5,000 LB D-RING TIE DOWNS

48" BEAVERTAIL

RAMP DOOR