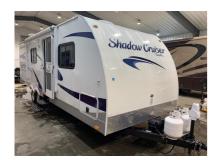

## 2012 CRUISER RV SHADOW CRUISER 260BHS TRAVEL TRAILER - OUTSIDE KITCHEN - ALLUMINUM WHEELS - BUNKS

| Stock#: 4280B            | VIN#: 5RXTD2621C1024163 | Year: 2012            |
|--------------------------|-------------------------|-----------------------|
| Manufacturer: Cruiser RV | Width: 96" or 8'0"      | Length: 360" or 30'0" |
| Height: 123" or 10'3"    | Weight: 4690            | GVWR: 7450            |
| Payload: 2760            | Axle Capacity: 0.00     |                       |

## **Features**

| - Bunkhouse | - Front Bedroom  | - Outdoor Kitchen    |  |
|-------------|------------------|----------------------|--|
| - Rear Bath | - Center Kitchen | - Center Living Room |  |