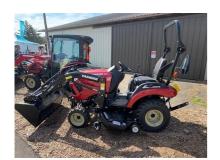

## 2019 YANMAR SA221BI-LD Tractor

| Stock#: 4154                                                                | VIN#: 401285 | Year: 2019     |  |
|-----------------------------------------------------------------------------|--------------|----------------|--|
| Manufacturer: Yanmar                                                        | Weight: 2255 | Payload: -2255 |  |
| Axle Capacity: 0.00                                                         |              |                |  |
| URL: https://currenpowersports.com/2019-yanmar-sa221bi-ld-tractor-6Qdi.html |              |                |  |

## **Description**

**Sales Price** 

21 HP

**INDUSTRIAL TIRES** 

FRONT LOADER

48" BUCKET

**GRILL GUARD** 

60" MID MOUNT MOWER DECK