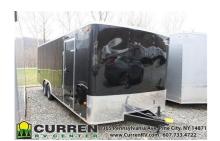

## 2020 Look ST ST85X24TE3 Enclosed Car Trailer

| Stock#: PA-010979           | VIN#: 53BLTEB26LP011128 | Year: 2020            |
|-----------------------------|-------------------------|-----------------------|
| Manufacturer: Look Trailers | Width: 102" or 8'6"     | Length: 288" or 24'0" |
| Height: 78" or 6'6"         | Weight: 3689            | GVWR: 9900            |
| Payload: 6211               | Color: BLACK            | #Axles: 2             |
| Axle Capacity: 10400.00     |                         |                       |

## **Description**

**BLACK** 

**RAMP DOOR** 

48" BEAVERTAIL

16" RAMP EXTENSION

UPG TO RADIAL TIRES

2X SIDE WALL VENTS

4X 5000 LB D-RING TIE DOWNS